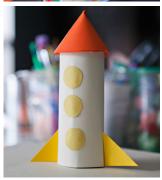

# Step 1:

Cut the white paper to the shape of the toilet roll, put glue on it and stick it around the toilet tube.

## Step 2:

Cut out a circle from the orange card, approx 5cm wide, and wrap it around to make a cone shape. Secure with glue or cello-tape.

Stick the cone on top of the toilet tube.

## Step 4:

Cut out 3 smaller circles from your third coloured card, ours in yellow. Then stick these on the tube, these are the rockets windows!

### Step 5:

Next, cut 2 small triangles for the base of the rocket.