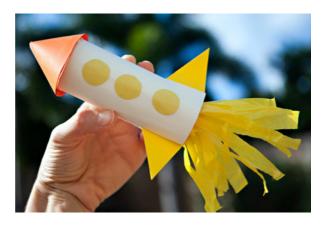

# **KRAFT ROLL ROCKET**

## Step 6:

And finally, stick strips of tissue paper to the bottom for the rockets flames!