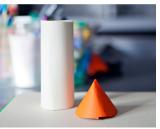

## Step 2:

Cut out a circle from the orange card, approx 5cm wide, and wrap it around to make a cone shape. Secure with glue or cello-tape.

Stick the cone on top of the toilet tube.