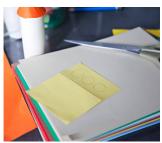

## Step 4:

Cut out 3 smaller circles from your third coloured card, ours in yellow. Then stick these on the tube, these are the rockets windows!