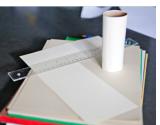

# Step 1:

Cut the white paper to the shape of the toilet roll, put glue on it and stick it around the toilet tube.